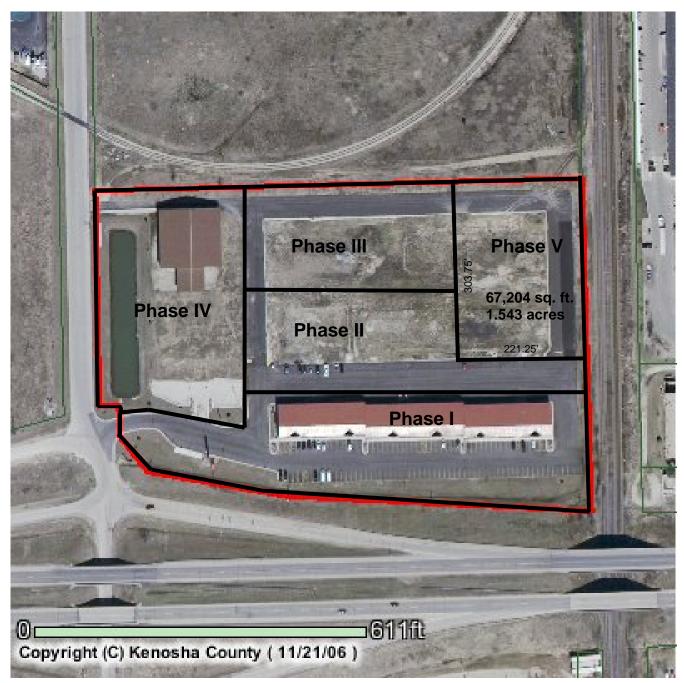

## For Sale: \$578,625 (\$375,000/acre)

Location:

7600-75th Street, Kenosha Trade & Commerce Park City of Kenosha, County of Kenosha, State of Wisconsin Tax Parcel #03-122-04-451-030

The above sketch depicts the five different phases of Kenosha Trade & Commerce Park. Phase I is improved with approximately 30,000 square feet of retail/office space. Phase II is currently under construction and will consist of retail, office and warehouse space. Phase III is vacant land. Phase IV is currently vacant land and has been sold to JMC Investments, LLC to construct a building to house "Stone Center". Said sketch shall be replaced with the official Certified Survey Map that is in substantially the same form when a copy is available.